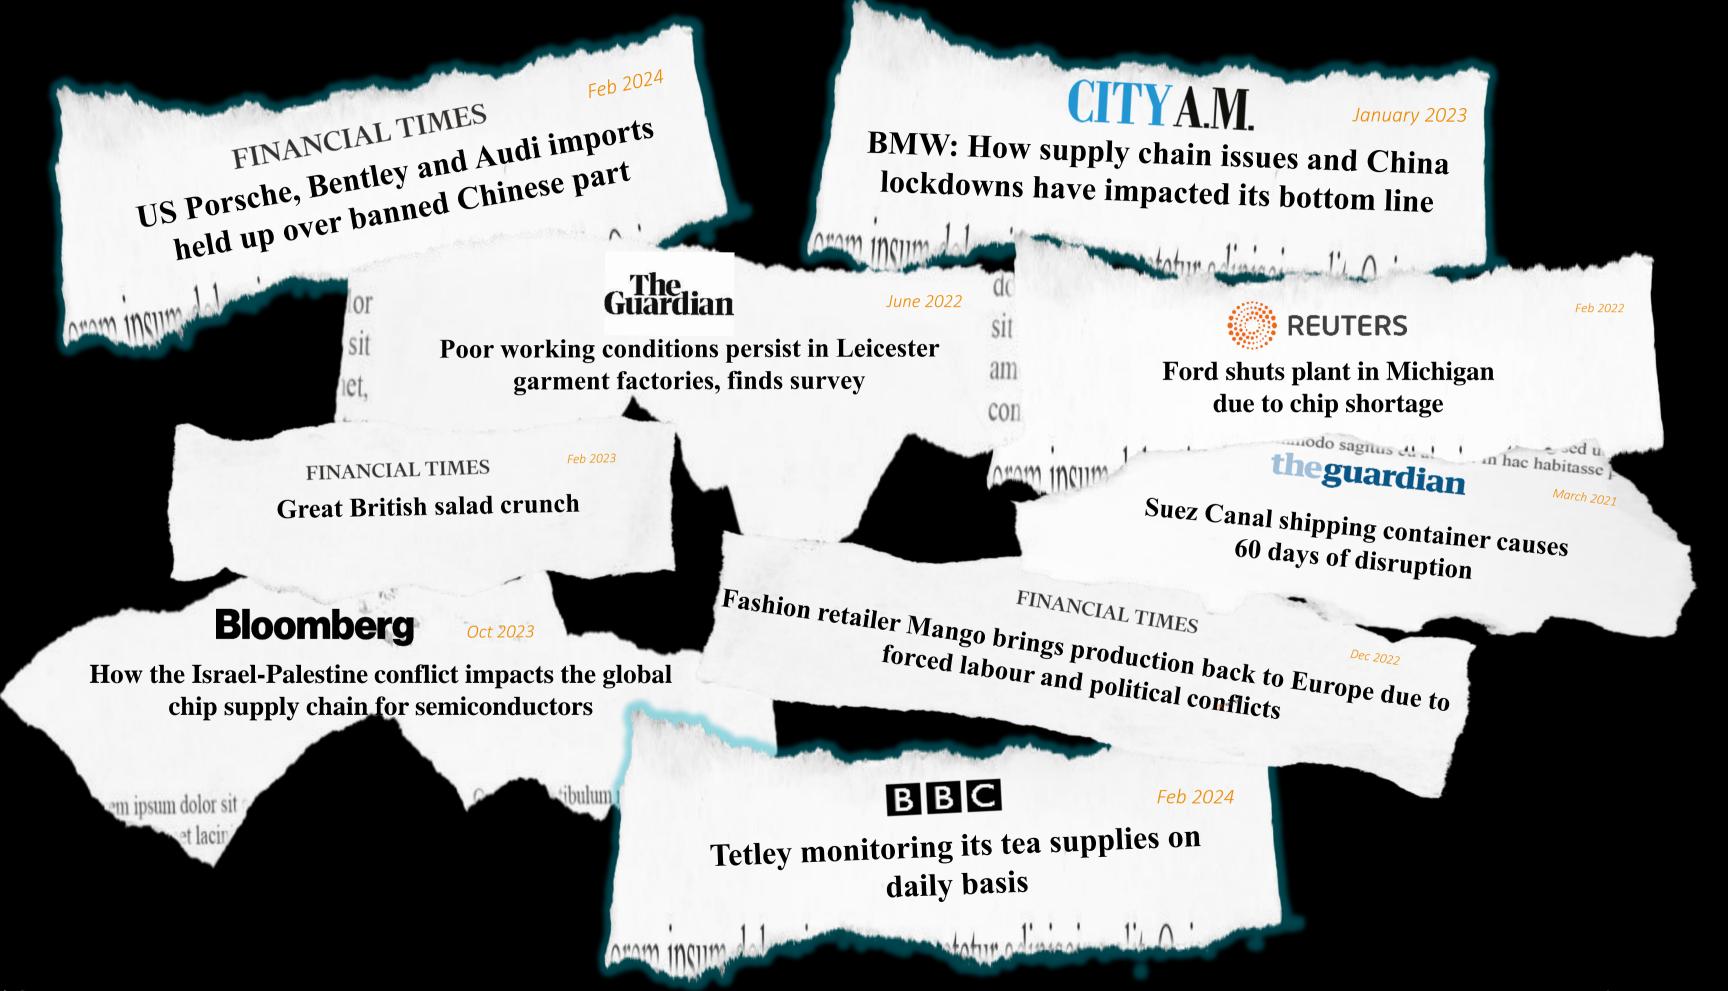

#### When supply chain operations go wrong, implications on profits & satisfaction are substantial